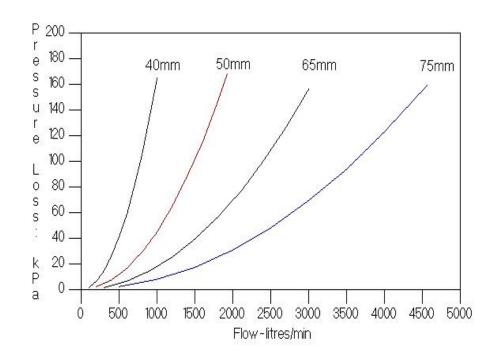

ion swivel locks. The monitor can be used with a range of 40mm BSP nozzles including Orion Model A-40 or NP250-40 fog nozzles. The monitor features a balanced design with no net reaction force applied to the monitor from the nozzle and an even weight distribution for easy operation. Swivels are sealed and can be lubricated using the grease nipples.

#### **SPECIFICATION**

| Maximum Flow:            | 500        |
|--------------------------|------------|
| Horizontal Rotation:     | 360°       |
| Vertical Movement:       | 120°       |
| Inlet Connection         | 40mm BSP M |
| Outlet Connection        | 40mm BSP M |
| Maximum Working Pressure | 700 kPa    |

### **Options**

Inlet Flange: 40mm Table E flange. Other sizes and flange types are

possible.



#### **Friction Loss Curve**



### **Materials of Construction**

Waterway: 316 Stainless Steel Swivels: 316 Stainless Steel Grease Nipples: 316 Stainless Steel

Locking Knob: Plastic

Elevation Handle: 316 Stainless Steel