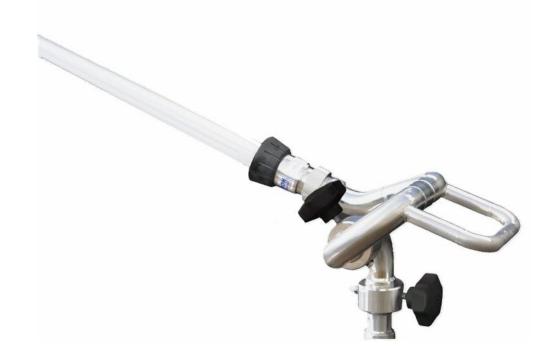

## **Description**

The Sentinel 40mm manual monitor is an stainless steel monitor with friction swivel locks. The monitor can be used with a range of 40mm BSP nozzles including Orion Model A-40 or NP250-40 fog nozzles. The monitor features a balanced design with no net reaction force applied to the monitor from the nozzle and an even weight distribution for easy operation. Swivels are sealed and can be lubricated using the grease nipples.