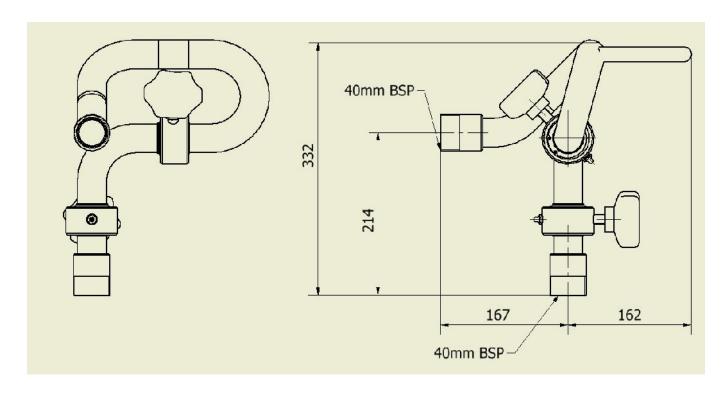

#### **SPECIFICATION**

| Maximum Flow:            | 500        |
|--------------------------|------------|
| Horizontal Rotation:     | 360°       |
| Vertical Movement:       | 120°       |
| Inlet Connection         | 40mm BSP M |
| Outlet Connection        | 40mm BSP M |
| Maximum Working Pressure | 700 kPa    |